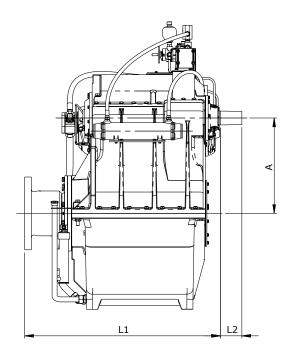

## EM611 Gearbox for e-motor up to 4219 kW

| Model | A   | В      | С   | H1  | H2   | H3 | L1   | L2  | Dry Weight  |
|-------|-----|--------|-----|-----|------|----|------|-----|-------------|
|       |     | kg(lb) |     |     |      |    |      |     |             |
| EM611 | 720 | 1420   | 712 | 685 | 1491 | 35 | 1479 | 163 | 5700(12570) |