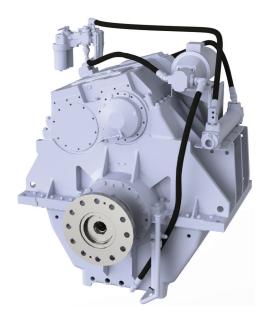

| 3,317 |                      |  |
| 2,344 (3   | 2 1/2)             | 4219 (5658)            |            | 3,658 | 1800                 |  |
| 2,344 (.   | 5,145)             |                        |            | 4,364 |                      |  |
|            |                    |                        |            | 4,933 |                      |  |
|            |                    |                        |            | 5,593 |                      |  |
| 2,000 (2   | 2,682)             | 3600 (4828             | )          | 6,179 |                      |  |
| Dry weight | kg(lb)             | 5700 (1257             | '0)        |       |                      |  |
| Туре       |                    | Vertical offset        |            |       |                      |  |





#### Description

- Robust design and easy onboard maintenance.
- Robust design also withstands continuous duty in workboat, dredger applications.
- Fully works tested, reliable and simple to install.
- Case hardened and precisely ground gear teeth for long life and smooth running.
- Robust cast iron casing for direct or remote mounting.
- Design, manufacture and quality control standards comply with ISO.
- Suitable for twin installation with 100% rated power in ahead and astern condition.

#### **Standard Equipment**

- Oil cooler complete with fittings and rigid pipes.
- Free Standing.
- Lube Oil Pump.

#### Option

- Propeller shaft flange and coupling bolt set.
- Classification by all major Classification Societies on request.

## EM611 Gearbox for e-motor up to 4219 kW







| Mo