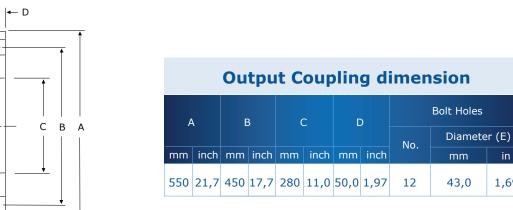

## EM611 Gearbox for e-motor up to 4219 kW

| Model | A   | В      | С   | H1  | H2   | H3 | L1   | L2  | Dry Weight  |
|-------|-----|--------|-----|-----|------|----|------|-----|-------------|
|       |     | kg(lb) |     |     |      |    |      |     |             |
| EM611 | 720 | 1420   | 712 | 685 | 1491 | 35 | 1479 | 163 | 5700(12570) |