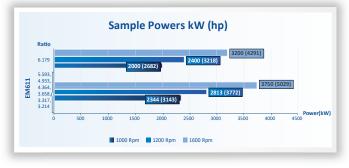

### Gearbox for e-motor up to 4219 kW

| Mod        | el                 | EM611                  |            |       |                      |  |
|------------|--------------------|------------------------|------------|-------|----------------------|--|
| Power/RPM  | kW/RPM<br>(hp/RPM) | Maximum<br>rated input | kW<br>(hp) | Ratio | Maximum<br>input RPM |  |
|            |                    |                        |            | 3,214 |                      |  |
|            |                    |                        |            | 3,317 |                      |  |
| 2,344 (3   | 2 1/2)             | 4219 (5658)            |            | 3,658 | 1800                 |  |
| 2,344 (.   | 5,145)             |                        |            | 4,364 |                      |  |
|            |                    |                        |            | 4,933 |                      |  |
|            |                    |                        |            | 5,593 |                      |  |
| 2,000 (2   | 2,682)             | 3600 (4828             | )          | 6,179 |                      |  |
| Dry weight | kg(lb)             | 5700 (1257             | '0)        |       |                      |  |
| Туре       |                    | Vertical offset        |            |       |                      |  |