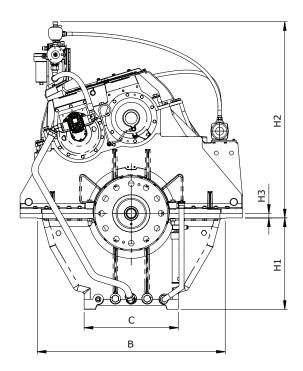

## EM611 Gearbox for e-motor up to 4219 kW

| Model | A   | В      | С   | H1  | H2   | H3 | L1   | L2  | Dry Weight  |
|-------|-----|--------|-----|-----|------|----|------|-----|-------------|
|       |     | kg(lb) |     |     |      |    |      |     |             |
| EM611 | 720 | 1420   | 712 | 685 | 1491 | 35 | 1479 | 163 | 5700(12570) |